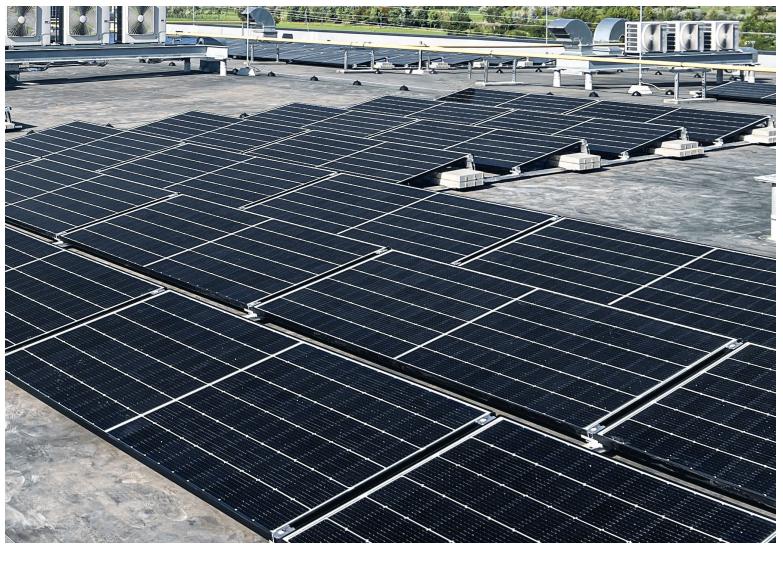

#### **FIDUROCK**

INSTALLED CAPACITY: 146 kWp

ANNUAL PRODUCTION: 166.8

 $co_2$  savings: 56.3 Ton/year

Fidurock focuses on real estate investments. Specifically in retail parks in the Czech Republic and Slovakia. It owns 18 commercial properties and 11 residential properties with a total value in excess of CZK 7 billion.

> PV Installed capacity: 145.55 kWp

> Number of panels: 364 pcs

> Panel type: Jinko JKM400M-6RL3-V

> Number of inverters: 2 pcs

> Inverter type: SolarEdge SE66,6K / Optimizers P950