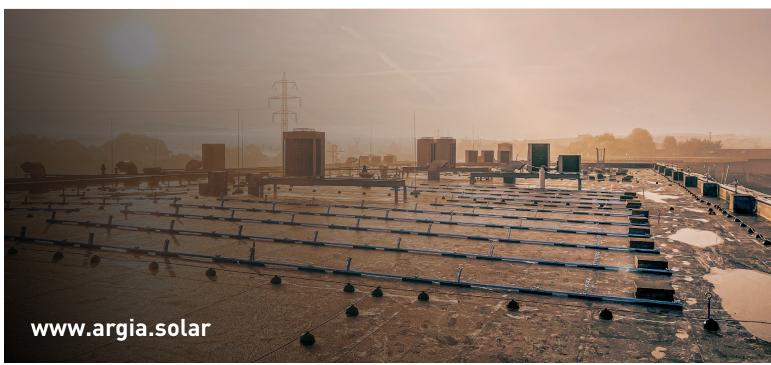

#### **FIDUROCK**

INSTALLED CAPACITY: 146 kWp

ANNUAL PRODUCTION: 166.8

 $co_2$  savings: 56.3 Ton/year

Fidurock focuses on real estate investments. Specifically in retail parks in the Czech Republic and Slovakia. It owns 18 commercial properties and 11 residential properties with a total value in excess of CZK 7 billion.

> PV Installed capacity: 145.55 kWp

> Number of panels: 364 pcs

> Panel type: Jinko JKM400M-6RL3-V

> Number of inverters: 2 pcs

> Inverter type: SolarEdge SE66,6K / Optimizers P950