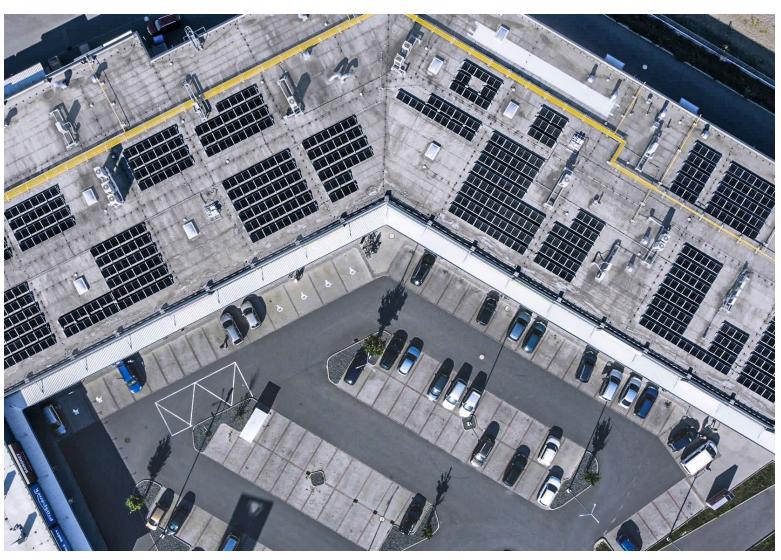

#### **FIDUROCK**

INSTALLED CAPACITY: 146 kWp

ANNUAL PRODUCTION: 166.8

 $co_2$  savings: 56.3 Ton/year

Fidurock focuses on real estate investments. Specifically in retail parks in the Czech Republic and Slovakia. It owns 18 commercial properties and 11 residential properties with a total value in excess of CZK 7 billion.

> PV Installed capacity: 145.55 kWp

> Number of panels: 364 pcs

> Panel type: Jinko JKM400M-6RL3-V

> Number of inverters: 2 pcs

> Inverter type: SolarEdge SE66,6K / Optimizers P950