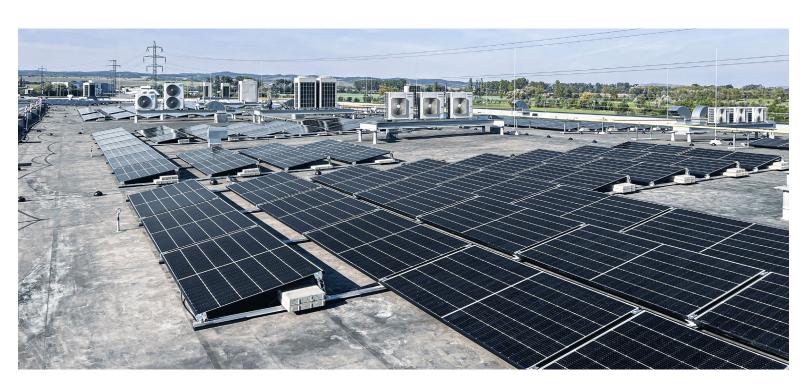

#### **FIDUROCK**

INSTALLED CAPACITY: 146 kWp

ANNUAL PRODUCTION: 166.8

 $co_2$  savings: 56.3 Ton/year

Fidurock focuses on real estate investments. Specifically in retail parks in the Czech Republic and Slovakia. It owns 18 commercial properties and 11 residential properties with a total value in excess of CZK 7 billion.

> PV Installed capacity: 145.55 kWp

> Number of panels: 364 pcs

> Panel type: Jinko JKM400M-6RL3-V

> Number of inverters: 2 pcs

> Inverter type: SolarEdge SE66,6K / Optimizers P950