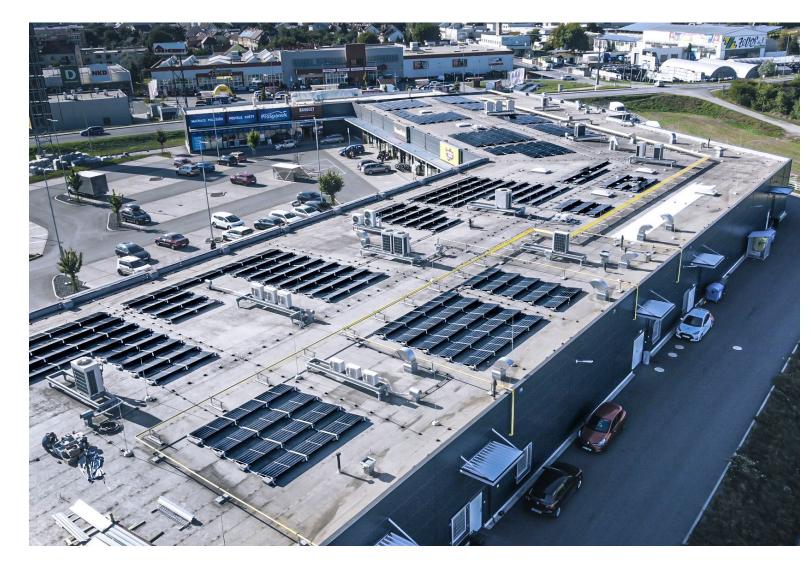

#### **FIDUROCK**

INSTALLED CAPACITY: 146 kWp

ANNUAL PRODUCTION: 166.8

 $co_2$  savings: 56.3 Ton/year

Fidurock focuses on real estate investments. Specifically in retail parks in the Czech Republic and Slovakia. It owns 18 commercial properties and 11 residential properties with a total value in excess of CZK 7 billion.

> PV Installed capacity: 145.55 kWp

> Number of panels: 364 pcs

> Panel type: Jinko JKM400M-6RL3-V

> Number of inverters: 2 pcs

> Inverter type: SolarEdge SE66,6K / Optimizers P950